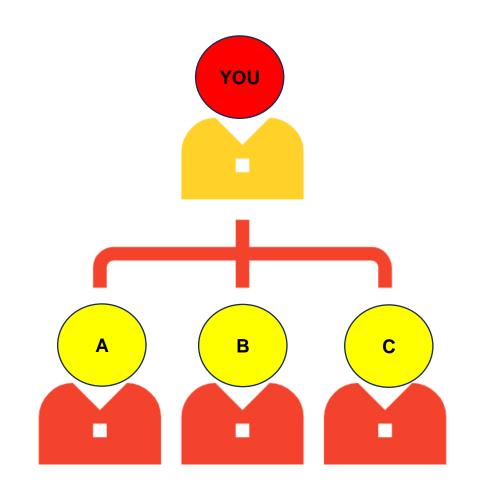

NOTE – YOU WILL GET ONLY ONE TIME DIRECT REFERRAL INCOME.

- **≻** You will get 1% Team Bonus Monthly of your Level 1 Team.
- Ex. You have 100 Direct Sponsors in Level 1 and they Invested 1 Lac you will get 1,00,000 Team Bonus Income Monthly from Level 1.
- ➤ You will get 0.5% Team Bonus Monthly of your Level 2 Team.
- Ex. You have 100 Direct Sponsors in Level 2 and they Invested 1 Lac you will get 50,000 Team Bonus Income Monthly from Level 2.

You Can earn 6 Level Depth Team Bonus in following order......

- > You will get 0.4% Team Bonus Monthly of your Level 3 Team.
- > You will get 0.3% Team Bonus Monthly of your Level 4 Team.
- > You will get 0.2% Team Bonus Monthly of your Level 5 Team.
- > You will get 0.1% Team Bonus Monthly of your Level 6 Team.